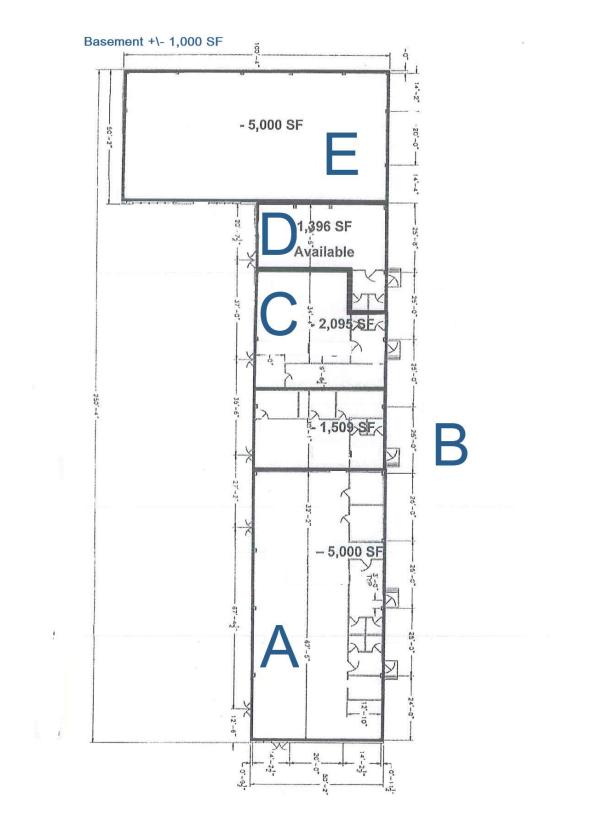

# 2854 WADE HAMPTON BOULEVARD TAYLORS, SC 29687

| Property Type | Office, Retail, Warehouse/Flex   |
|---------------|----------------------------------|
| Status        | For Lease                        |
| Lease Rate    | \$11.00/SF plus CAM of \$1.32/SF |
| Square Feet   | +/- 15000 Square Feet            |
| Zoning        | C-2                              |
| County        | Greenville                       |
| Тах Мар       | P015060402500                    |

## **PROPERTY FEATURES**

- +\- 15,000 SF of Flex, Retail, or Office Space, including End Cap
- Ample Parking and Yard Storage Available
- Multiple Suites Available from 1,500 to 15,000 SF
- Monument Signage Available fronting Wade Hampton Boulevard
- High Traffic Count: 32,100 VPD with Signalized Intersection
- Located near national retailers WalMart, Publix, Aldi, Chick-Fil-A and AutoZone