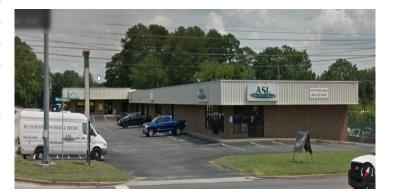

# 2854 WADE HAMPTON BOULEVARD TAYLORS, SC 29687

| Property Type | Office, Retail, Warehouse/Flex   |
|---------------|----------------------------------|
| Status        | For Lease                        |
| Lease Rate    | \$11.00/SF plus CAM of \$1.32/SF |
| Square Feet   | +/- 15000 Square Feet            |
| Zoning        | C-2                              |
| County        | Greenville                       |
| Тах Мар       | P015060402500                    |

## **PROPERTY FEATURES**

- +\- 15,000 SF of Flex, Retail, or Office Space, including End Cap
- Ample Parking and Yard Storage Available
- Multiple Suites Available from 1,500 to 15,000 SF
- Monument Signage Available fronting Wade Hampton Boulevard
- High Traffic Count: 32,100 VPD with Signalized Intersection
- Located near national retailers WalMart, Publix, Aldi, Chick-Fil-A and AutoZone